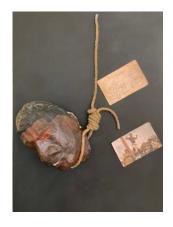

# Special Delivery

2024

acrylic, papier mâché, cut-and-pasted printed paper, and rope on paper 36 by 24 in. (approx. 91,4 by 61 cm)

\$ 26,000