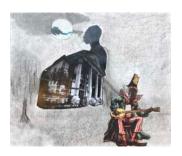

### Dark Chaos / The Aftermath

2020

cut-and-pasted printed paper, charcoal, and graphite on paper 14 by 17 in. (approx. 35,6 by 43,2 cm)

\$ 25,000