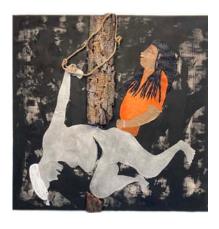

## Mary, Mary, Don't You Weep

2022

acrylic, graphite, collaged paper, tree bark, and rope on paper 49 by 48 in. (approx. 124,5 by 121,9 cm)

\$ 40,000