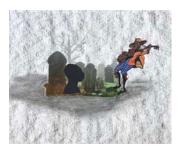

# Special Delivery

2024

acrylic, papier mâché, cut-and-pasted printed paper, and rope on paper 36 by 24 in. (approx. 91,4 by 61 cm)

\$ 26,000