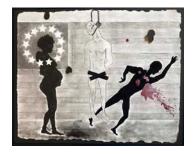

#### The Evolution of Black Torture

2022

acrylic, charcoal, graphite, electrical tape, and burn marks on paper 27 by 33 in. (approx. 68,6 by 83,8 cm)

\$ 26,000