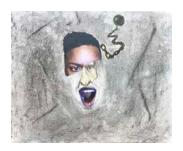

### Dark Chaos / The Aftermath

2020

cut-and-pasted printed paper, charcoal, and graphite on paper 14 by 17 in. (approx. 35,6 by 43,2 cm)

\$ 25,000