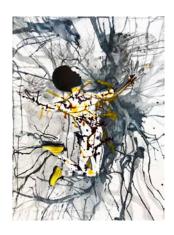

## Kobe Reigns

2023

acrylic, india ink, graphite, an cut-and-pasted printed paper on paper 30 by 22.5 in. (approx. 76,2 by 57,2 cm)

\$ 28,000

**Kobe Reigns** is currently on view in the Paul Barrett-curated exhibition *Voices Carry* at the Birmingham Public Library. *Voices Carry* is on view from March 8 to April 26, 2024.