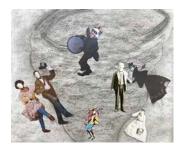

# The Spirits Song

2020

cut-and-pasted printed paper, charcoal, and graphite on paper 14 by 17 in. (approx. 35,6 by 43,2 cm)

\$ 25,000